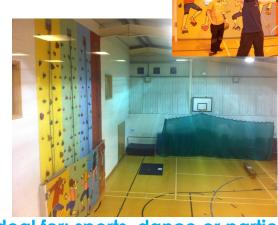

## **Community Seating Area**

Large Hall with Climbing Frame

Ideal for: sports, dance or parties, and resident / other group meetings

Large children's playroom with cooking area and crèche facilities.

Hire Costs:

Climbing Wall - £55 per hour includes hire of equipment and qualified Tutor

Large hall available for Parties, Climbing Wall sessions- costs on request.

Weekend bookings: additional £18 per hour for on site security. Smart board, Flip Chart and paper, TV and video, Overhead Projector and Screen available on request. Refreshments available in rooms.