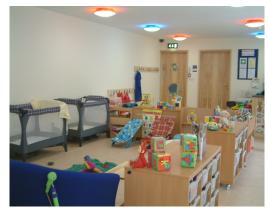

## **Community Seating Area**

Large Hall with Climbing Frame

Ideal for: sports, dance or parties, and resident / other group meetings

Large children's playroom with cooking area and crèche facilities.

Hire Costs: