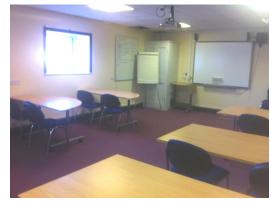

#### **Mollie Green Room**

The Mollie Green and Sue Cripps rooms are large airy rooms ideal for up to twenty five people each, in a training/presentation environment.

# **Training Room**

Training Room is ideal for small meetings for up to 10 people