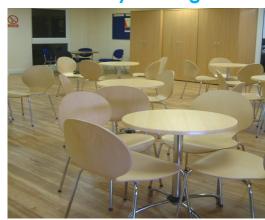

# **Training Room**

Training Room is ideal for small meetings for up to 10 people