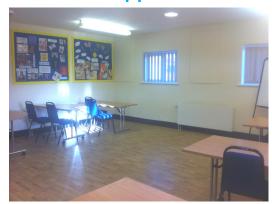

#### **Mollie Green Room**

The Mollie Green and Sue Cripps rooms are large airy rooms ideal for up to twenty five people each, in a training/presentation environment.