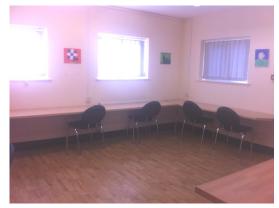

## **Community Seating Area**

Large Hall with Climbing Frame

Ideal for: sports, dance or parties, and resident / other group meetings

Large children's playroom with cooking area and crèche facilities.

Hire Costs: